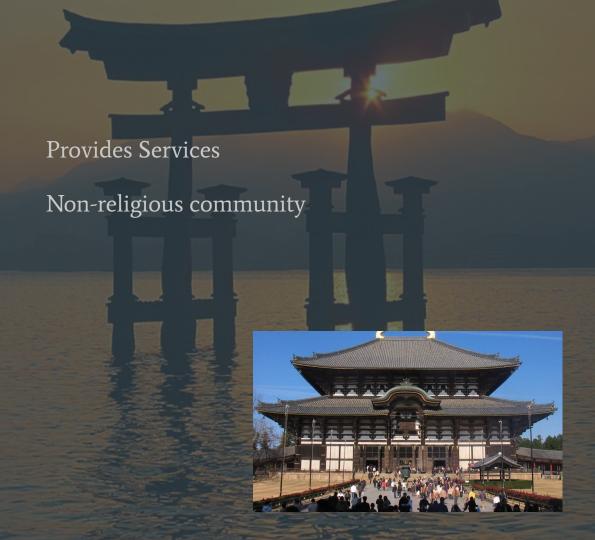

## Religion 神道·仏教

A lot of Shrines

Melds with locality

Accepting of different ideas