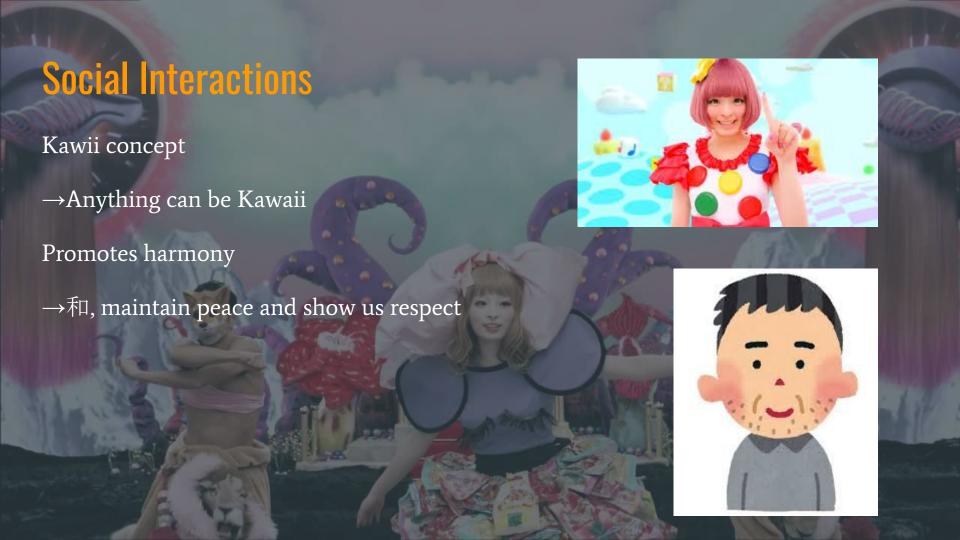

# Modesty 謙虚

Respect

Communal cooperation - equality in a project

Vagueness - Aimai

### Vagueness of Commitment - Aimai 曖昧

Aimai is the basis for getting along well with others

Difficulty saying no for fear of breaking aimai

Never really state an opinion